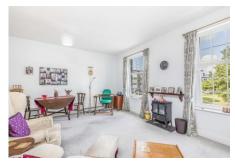

## £219,000 Share of Freehold

Fry & Kent has pleasure in marketing for sale this one bedroom first floor apartment situated in a FABULOUS location within the conservation city of Old Portsmouth just a short walk from the HISTORIC Hotwalls and Spice Island. Overlooking Portsmouth Cathedral from the front facing living/dining room, this gas centrally heated and double glazed apartment includes a fitted kitchen complete with INTEGRATED oven, hob, fridge and freezer, double bedroom and adjoining bathroom with shower. There is also a gated entrance leading to a SECURE allocated parking bay. With a share of the freehold and long lease remaining your earliest viewing is strongly recommended.

- First Floor One Bedroom Apartment
- Fabulous Location in Old Portsmouth
- Short Walk to The Hotwalls and Spice Island
- Front facing Living Room overlooking Cathedral
- Fitted Kitchen with Integrated Appliances
- Double Bedroom and Bathroom with Shower
- Gas Central heating & Double Glazing
- Secure Allocated Parking Bay