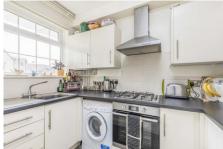

## £219,000 Share of Freehold

Fry & Kent has pleasure in marketing for sale this one bedroom first floor apartment situated in a FABULOUS location within the conservation city of Old Portsmouth just a short walk from the HISTORIC Hotwalls and Spice Island. Overlooking Portsmouth Cathedral from the front facing living/dining room, this gas centrally heated and double glazed apartment includes a fitted kitchen complete with INTEGRATED oven, hob, fridge and freezer, double bedroom and adjoining bathroom with shower. There is also a gated entrance leading to a SECURE allocated parking bay. With a share of the freehold and long lease remaining your earliest viewing is strongly recommended.

- First Floor One Bedroom Apartment
- Fabulous Location in Old Portsmouth
- Short Walk to The Hotwalls and Spice Island
- Front facing Living Room overlooking Cathedral
- Fitted Kitchen with Integrated Appliances
- Double Bedroom and Bathroom with Shower
- Gas Central heating & Double Glazing
- Secure Allocated Parking Bay