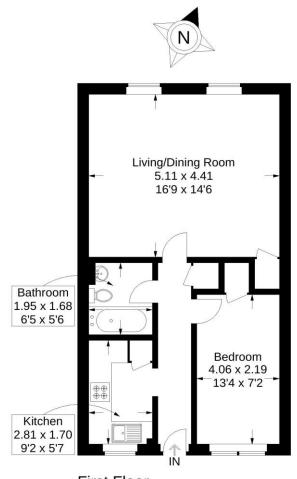

## Fountain Court, High Street, Old Portsmouth

Approximate Gross Internal Area = 48.7 sq m / 524 sq ft

First Floor

This plan is for layout guidance only. Not drawn to scale unless stated. Windows and door openings are approximate. Whilst every care is taken in the preparation of this plan, please check all dimensions, shapes and compass bearings before making any decisions reliant upon them.